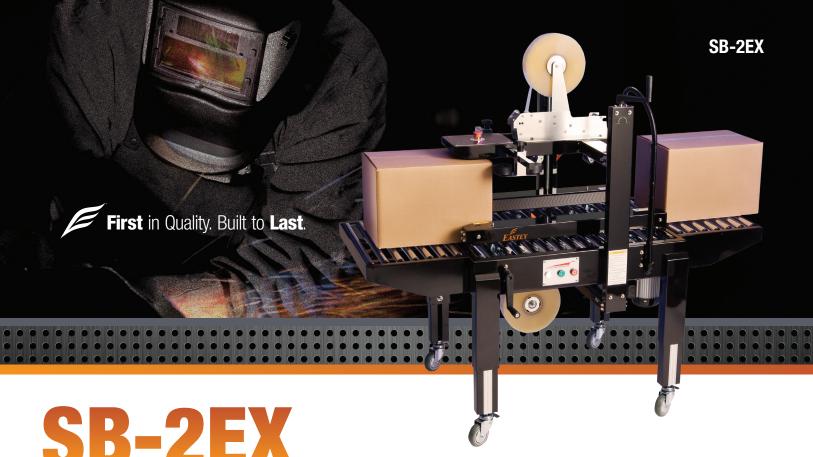

# SB-2EX SIDE BELT CASE TAPER

#### **MAXIMUM UPTIME**

Eastey's SB-2EX Case Taper offers the quality that you have come to rely on from Eastey. The system's unique and simple design has proven to be one of the most reliable case tapers on the market today, keeping production and maintenance efforts to a minimum and providing fast and efficient alternatives to hand taping.

#### INDUSTRIAL STRENGTH OPERATION

Dual 1/4 hp drive motors, aggressive industrial strength drive belts, and roller tables make SB-2EX a workhorse that will stand up to your toughest challenges. Each case taping machine is made from 12 gauge steel that will withstand even the most rugged applications. A powder coated exterior protects the machine from abusive conditions and guarantees years of use. Best of all, the SB-2EX is CE certified, so users can be confident it will consistently provide reliable, high quality case sealing.