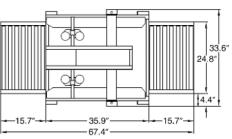

### **SB-2EX TAPING SPECIFICATIONS**

|  | Sealer Type          | Side belt, top and bottom case sealer                              |
|--|----------------------|--------------------------------------------------------------------|
|  | Machinery Makeup     | Industrial strength 12 gauge steel, powdered coated for durability |
|  | Belt Speed           | 75 fpm                                                             |
|  | Tape Speed           | 30 cases per min., depending on box size and operator efficiency   |
|  | Conveyor Height Adj. | 18.1" to 32.3"                                                     |

| BUX SPECIFICATIONS      |                                                                                                                                                        | Length    | Width | Depth |
|-------------------------|--------------------------------------------------------------------------------------------------------------------------------------------------------|-----------|-------|-------|
| Minimum Box Size        |                                                                                                                                                        | 5″        | 4.0"  | 4.0"  |
| Maximum Box Size        |                                                                                                                                                        | Infinite  | 19.5" | 19.5" |
| Tape Size               | 2" wide pressure sensitive tape, up to 15" diameter rolls, optional 3" wide tape                                                                       |           |       |       |
| Tape Cartridge          | Proven design requires no lubrication, designed for simple tape threading, removable for maintenance and interchangeable with top or bottom cartridges |           |       |       |
| Drive Motor             | Two (2) 1/4 HP drive motors                                                                                                                            |           |       |       |
| Electrical Requirements | 110 VAC, 60                                                                                                                                            | )Hz, 4.0A |       |       |
| Agency Approvals        | CE Certifico                                                                                                                                           | ation     |       |       |