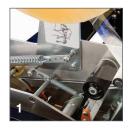

- 1. Top and bottom tape heads are interchangeable and are designed for easy threading
- 2. Industrial strength roller beds move boxes consistently through the taper
- 3. Adjustable side rails and tape head offer fast and easy case changes
- 4. Top and bottom tapeheads are identical and can be removed instantly without tools. Choose from two options.