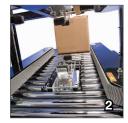

- 1. Top and bottom tape heads are interchangeable and are designed for easy threading
- 2. Industrial strength roller beds move boxes consistently through the taper
- 3. Adjustable side rails and tape head offer fast and easy case changes
- 4. Top and bottom tapeheads are identical and can be removed instantly without tools. Choose from two options.