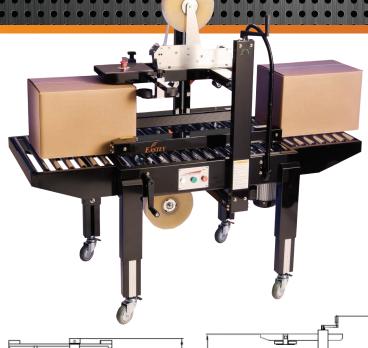

#### **SB-2EX FEATURES**

- Plug-in and go operation
- Fast and easy box size changes
- Industrial strength side belts
- Interchangeable top and bottom tape cartridges
- Emergency stop button
- Adjustable leg extensions
- Casters for transportation within plant
- Front and rear pack tables to allow for case packing
- Top squeezers push top flaps together for accurate case sealing
- Powder coated 12 gauge steel
- · Low maintenance, no air required

### **SB-2EX TAPING SPECIFICATIONS**

|  | Sealer Type          | Side belt, top and bottom case sealer                              |
|--|----------------------|--------------------------------------------------------------------|
|  | Machinery Makeup     | Industrial strength 12 gauge steel, powdered coated for durability |
|  | Belt Speed           | 75 fpm                                                             |
|  | Tape Speed           | 30 cases per min., depending on box size and operator efficiency   |
|  | Conveyor Height Adj. | 18.1" to 32.3"                                                     |