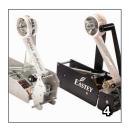

- 1. Top and bottom tape heads are interchangeable and are designed for easy threading
- 2. Industrial strength roller beds move boxes consistently through the taper
- 3. Adjustable side rails and tape head offer fast and easy case changes
- 4. Top and bottom tapeheads are identical and can be removed instantly without tools. Choose from two options.