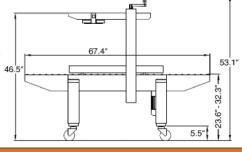

### **SB-2EX TAPING SPECIFICATIONS**

|  | Sealer Type          | Side belt, top and bottom case sealer                              |
|--|----------------------|--------------------------------------------------------------------|
|  | Machinery Makeup     | Industrial strength 12 gauge steel, powdered coated for durability |
|  | Belt Speed           | 75 fpm                                                             |
|  | Tape Speed           | 30 cases per min., depending on box size and operator efficiency   |
|  | Conveyor Height Adj. | 18.1" to 32.3"                                                     |