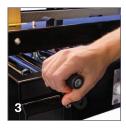

- 1. Top and bottom tape heads are interchangeable and are designed for easy threading
- 2. Industrial strength roller beds move boxes consistently through the taper
- 3. Adjustable side rails and tape head offer fast and easy case changes
- 4. Top and bottom tapeheads are identical and can be removed instantly without tools. Choose from two options.